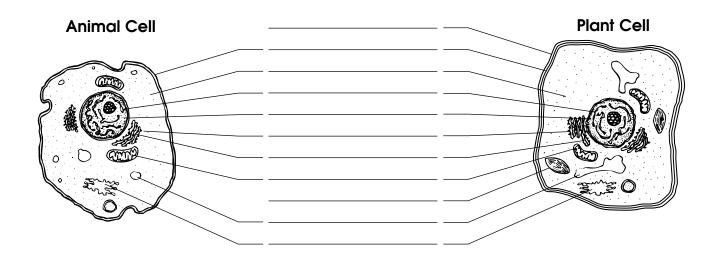

rial inside cells         |
| cell membrane         |                                        |
|                       | directs cell activities                |
| endoplasmic reticulum |                                        |
|                       | makes protein                          |
|                       | release energy in the cell             |
| chromatin             |                                        |
| chloroplast           |                                        |
| cell wall             |                                        |
|                       | stores water, food, and waste products |
| Golgi bodies          |                                        |
|                       | digests wastes                         |

## Part B

Label each cell part.